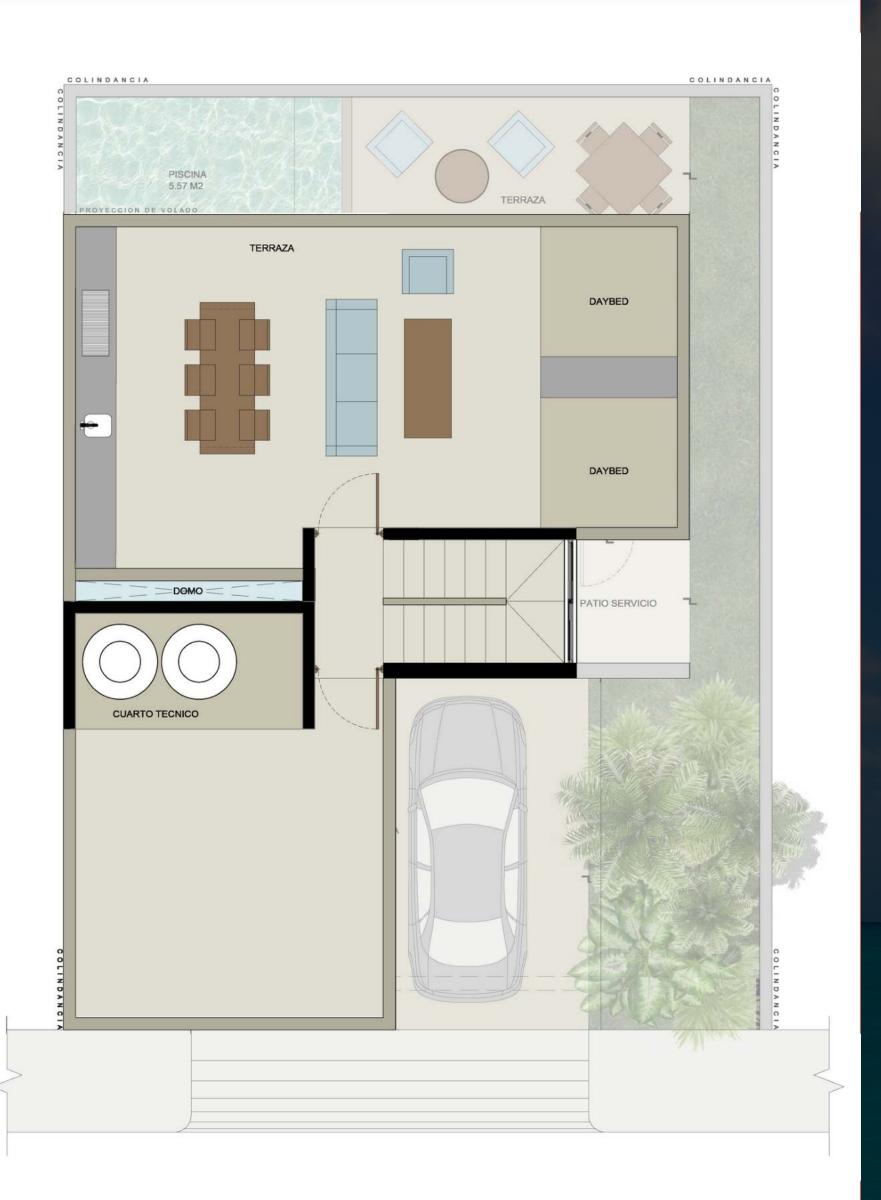

# ROOFTOP TERRACE

ARQUITECTONICO

CASA CAMPESTRE PLANTA SEGUNDO NIVEL 9.86 M2 SUP TOTAL:177.70 M2