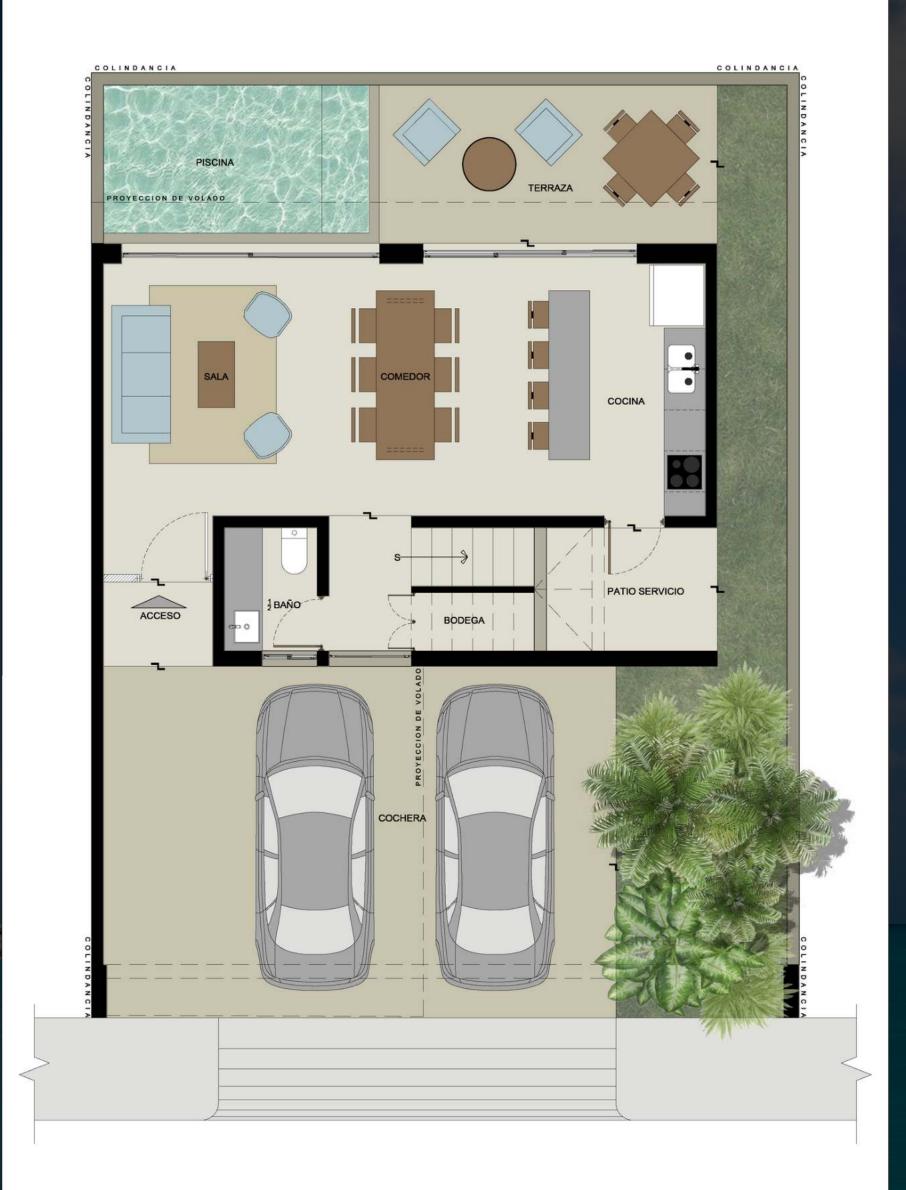

### GROUND LEVEL

ARQUITECTONICO

**CASA CAMPESTRE** PLANTA BAJA 83.92 M2

**SUP TOTAL:177.70 M2** 