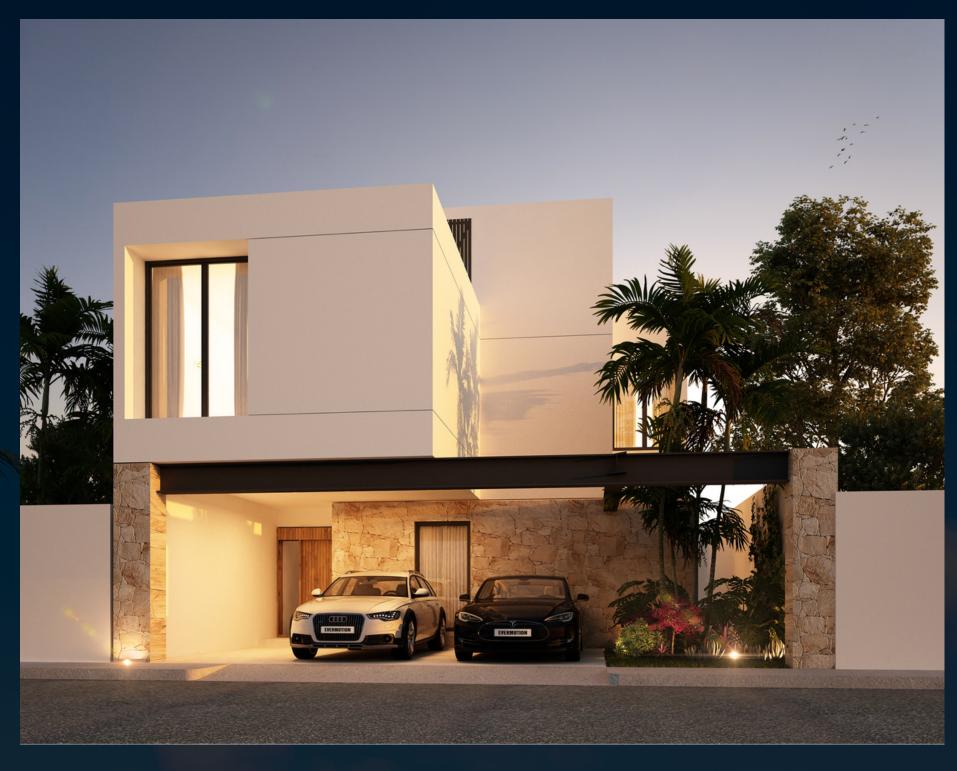

MPESTRE** PLANTA BAJA 83.92 M2

**SUP TOTAL:177.70 M2** 



#### FIRST LEVEL



ARQUITECTONICO

CASA CAMPESTRE PLANTA PRIMER NIVEL 83.92 M2 SUP TOTAL:177.70 M2



# ROOFTOP TERRACE



ARQUITECTONICO

CASA CAMPESTRE PLANTA SEGUNDO NIVEL 9.86 M2 SUP TOTAL:177.70 M2



# PROJECT SPECIFICATIONS

- Located in Playa Del Carmen (South)
- Gated Community (Campestre)
- 24/7 Security with Tennis Courts
- 3 Bedroom 2 1/2 Bathroom
- Kitchen, Living and Dining Room
- Rooftop Terrace
- Pool and Patio
- Utility Room
- Storage Room
- 2 Parking Spaces
- Total Land Size -150m2 (10m x 15m)
- 209 sqm of house construction
- Deed and Documentation in order
- Architectural Plans, Structural, Sections,
  - Facades, Views, Renders
- Land Use License H-3-U, 3 Levels
- Has an pre authorized Construction License





















# PRE-SALE PRICE

\$299,000 USD

#### CONTACT US

TELEPHONE

01 855 26 27 570 international. (984) 125 13 62 whatsapp

**EMAIL** 

Contacto@ParadiseInvestments.mx

**FOLLOW US** 

ParadiseInvestments.us Facebook.com/paradiseinvestments1 Instagram.com/paradise\_investments