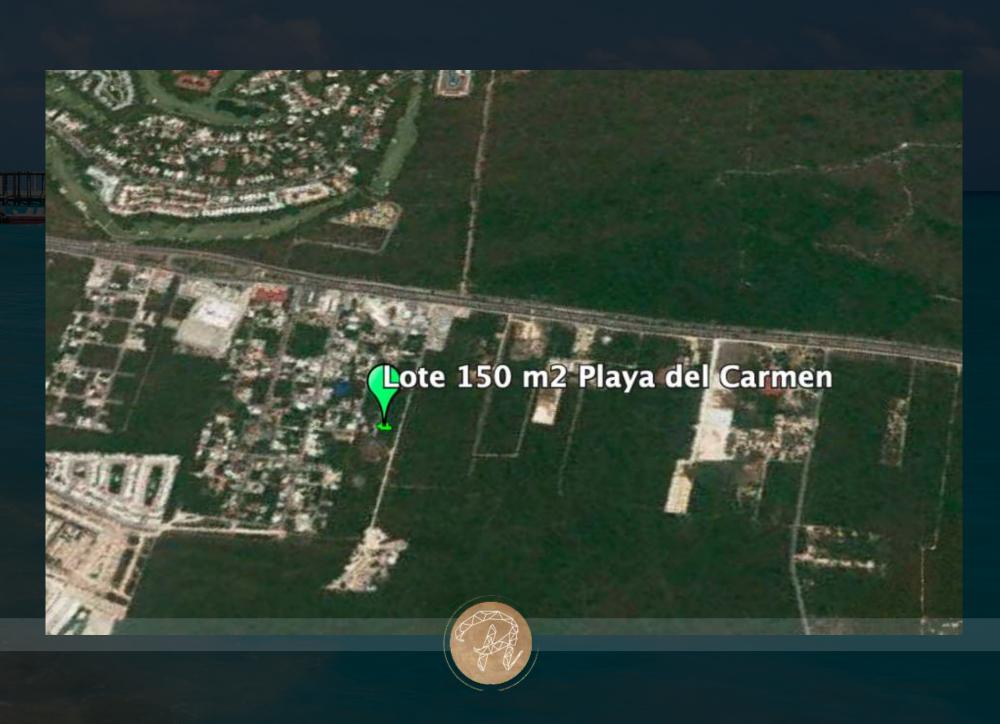

#### LOCATION

Fraccionamiento Campestre 77717, Playa del Carmen, Quintana Roo

# PROJECT SPECIFICATIONS

- Located in Playa Del Carmen (South)
- Gated Community (Campestre)
- 24/7 Security with Tennis Courts
- 3 Bedroom 2 1/2 Bathroom
- Kitchen, Living and Dining Room
- Rooftop Terrace
- Pool and Patio
- Utility Room
- Storage Room
- 2 Parking Spaces
- Total Land Size -150m2 (10m x 15m)
- 209 sqm of house construction
- Deed and Documentation in order
- Architectural Plans, Structural, Sections,
  - Facades, Views, Renders
- Land Use License H-3-U, 3 Levels
- Has an pre authorized Construction License