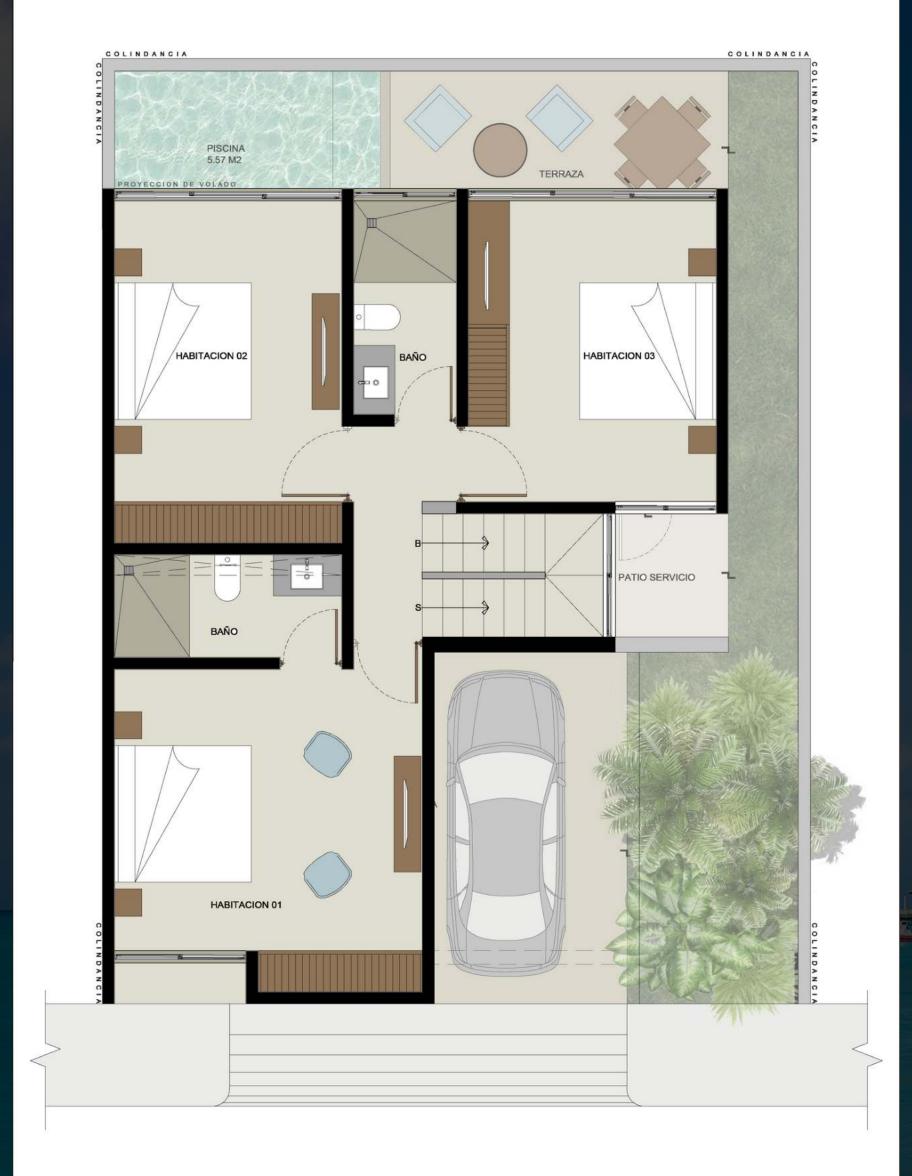

#### FIRST LEVEL

ARQUITECTONICO

CASA CAMPESTRE PLANTA PRIMER NIVEL 83.92 M2 SUP TOTAL:177.70 M2