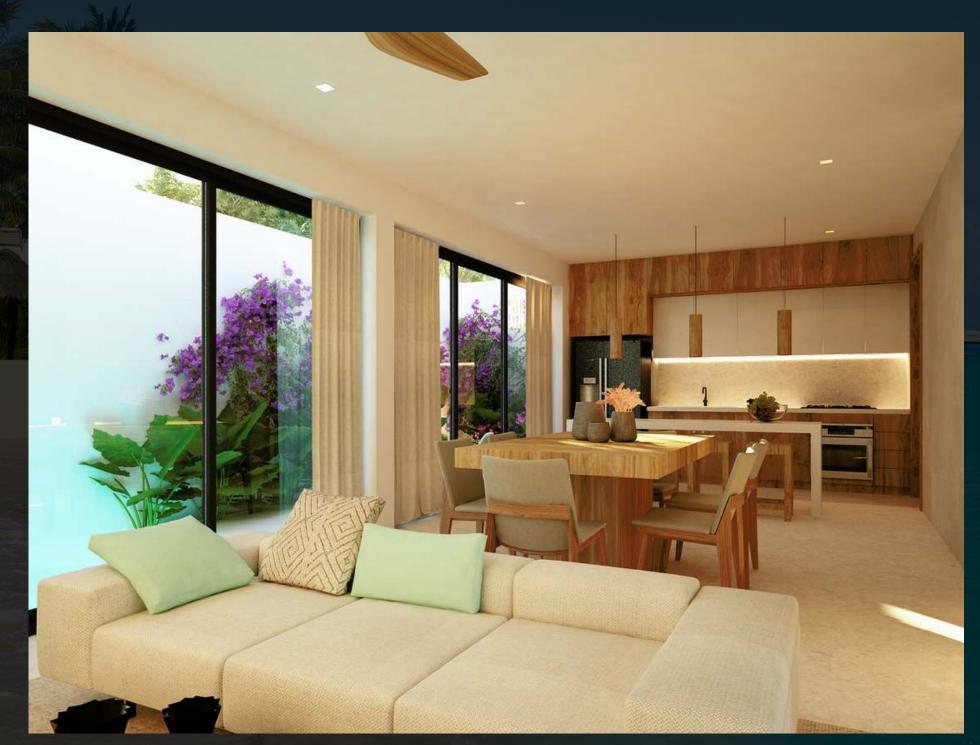

# PROJECT SPECIFICATIONS

- Located in Playa Del Carmen (South)
- Gated Community (Campestre)
- 24/7 Security with Tennis Courts
- 3 Bedroom 2 1/2 Bathroom
- Kitchen, Living and Dining Room
- Rooftop Terrace
- Pool and Patio
- Utility Room
- Storage Room
- 2 Parking Spaces
- Total Land Size -150m2 (10m x 15m)
- 209 sqm of house construction
- Deed and Documentation in order
- Architectural Plans, Structural, Sections,
  - Facades, Views, Renders
- Land Use License H-3-U, 3 Levels
- Has an pre authorized Construction License